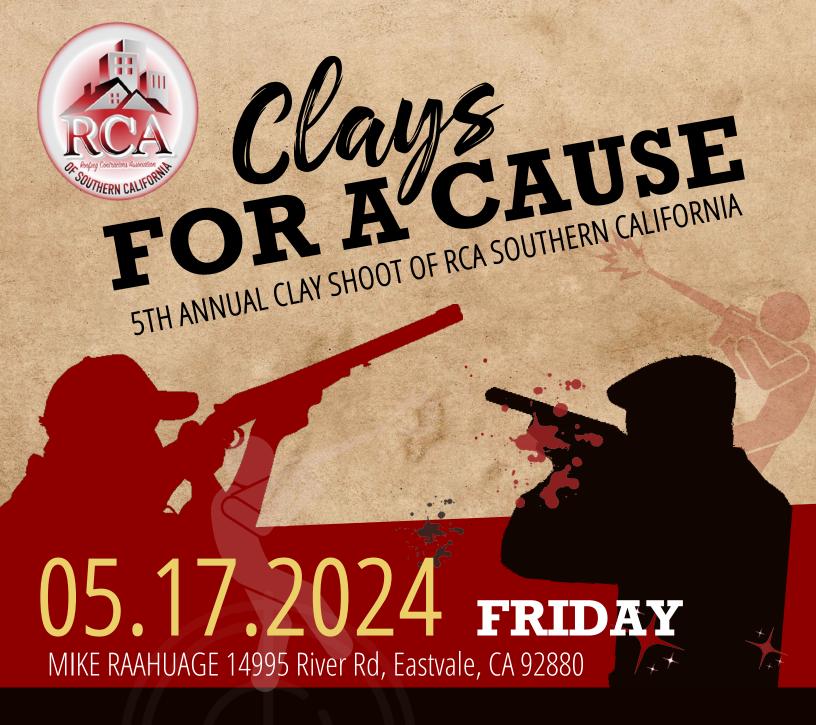

### **CLAYS FOR A CAUSE**

#### 5TH ANNUAL CLAY SHOOT OF RCA SOUTHERN CALIFORNIA

Since 1993, we have recognized the achievements of 271 students. Over the last 17 years, we have awarded \$352,000 to deserving students.

Friday, May 17, 2024